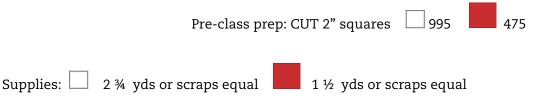

## 1.5" Finished-- Cut 2" Squares 52" X 63" before borders

This winter beauty is so fun to create and EasyPiecing Grid makes it fun, fast, and accurate! This is great for a very traditional or scrappy look. There is the option for 1 and 1.5 inch finished. Please email Carmen at info.tensisters@gmail.com to change sizes or with any questions. Kit includes 12 panels of EasyPiecing Grid, pattern, step by step instructions. YOU BRING YOUR OWN FABRIC. PLEASE HAVE FABRIC CUT BEFORE CLASS. EasyPiecing Grid packs will be given out in class.

Basic cutting and sewing supplies, 4 Elmer's washable school glue sticks or Sewline glue pens (I prefer the white that dries clear). Applique pressing sheet(optional)

Optional Border: 1 ½ yd (Do not need for class)