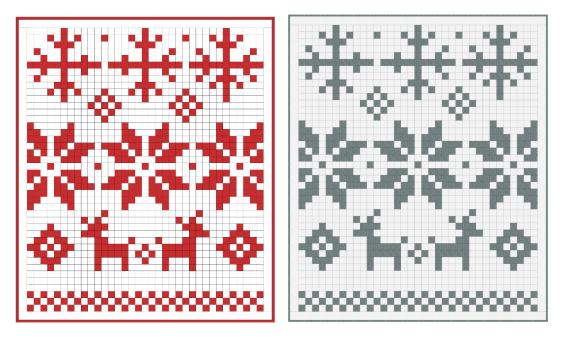

## **Scandinavia** 12 panels EasyPiecing Grid<sub>TM</sub>

## 1.5" Finished-- Cut 2" Squares 52" X 63" before borders

This winter beauty is so fun to create and EasyPiecing Grid makes it fun, fast, and accurate! This is great for a very traditional or scrappy look. There is the option for 1 and 1.5 inch finished. Please email Carmen at info.tensisters@gmail.com to change sizes or with any questions. Kit includes 12 panels of EasyPiecing Grid, pattern, step by step instructions. YOU BRING YOUR OWN FABRIC. PLEASE HAVE FABRIC CUT BEFORE CLASS. EasyPiecing Grid packs will be given out in class.