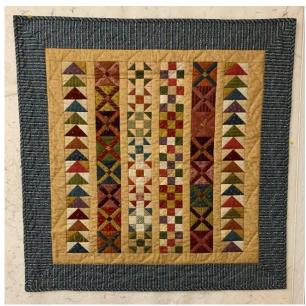

## Barbara Black

https://bbquiltmaker.blogspot.com bbquiltmaker@gmail.com

Kaffe Charming is 29" x 33"

## **FABRICS:**

Two Charm Packs, the same or very similar (one Charm Pack will work but have fewer fabric selections) Four light Fat Quarters--that complement the Charm Pack--Background on Flying Geese Blocks Two-four Medium-Dark Fat Quarters--that complement the Charm Pack--adds variety Sashing and Borders can be added later