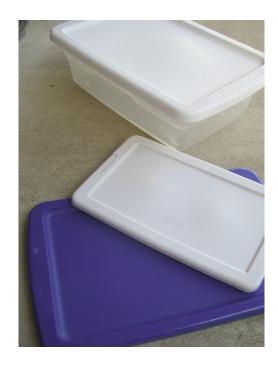

## Bring to class:

- Light to medium gray thread
- Personal sewing supplies seam ripper, pins, etc.
- Paper and Fabric scissors
- Tray This is for laying out and organizing the individual pieces, no bigger than 11 X 16.
  Don't go out and buy this. A lid from a plastic box works great. (See picture the right; shoebox size fine)
- Approximately 10 sandwich sized ziplock baggies; to separate sections